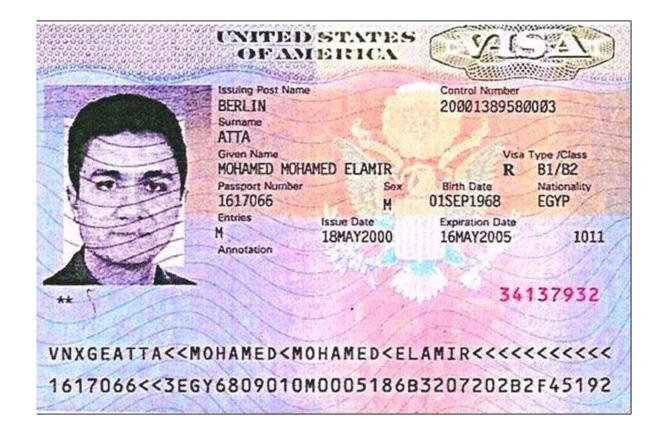

## APPENDIX A

Mohamed Atta's U.S. visa issued in Berlin, Germany on May 18, 2000, 10 days after he acquired a new passport.

| k ====================================                                                                                                      | 8.8                                                                                                                                                                                                                                                                                                                                                                                                                                                                                                                                                                                                                                                                                                                                                                                                                                                                                                                                                                                                                                                                                                                                                                                                                                                                                                                                                                                                                                                                                                                                                                                                                                                                                                                                                                                                                                                                                                                                                                                                                                                                                                                            |                 |
|---------------------------------------------------------------------------------------------------------------------------------------------|--------------------------------------------------------------------------------------------------------------------------------------------------------------------------------------------------------------------------------------------------------------------------------------------------------------------------------------------------------------------------------------------------------------------------------------------------------------------------------------------------------------------------------------------------------------------------------------------------------------------------------------------------------------------------------------------------------------------------------------------------------------------------------------------------------------------------------------------------------------------------------------------------------------------------------------------------------------------------------------------------------------------------------------------------------------------------------------------------------------------------------------------------------------------------------------------------------------------------------------------------------------------------------------------------------------------------------------------------------------------------------------------------------------------------------------------------------------------------------------------------------------------------------------------------------------------------------------------------------------------------------------------------------------------------------------------------------------------------------------------------------------------------------------------------------------------------------------------------------------------------------------------------------------------------------------------------------------------------------------------------------------------------------------------------------------------------------------------------------------------------------|-----------------|
| 1.1. J. 264                                                                                                                                 | 11.2                                                                                                                                                                                                                                                                                                                                                                                                                                                                                                                                                                                                                                                                                                                                                                                                                                                                                                                                                                                                                                                                                                                                                                                                                                                                                                                                                                                                                                                                                                                                                                                                                                                                                                                                                                                                                                                                                                                                                                                                                                                                                                                           |                 |
| 1 11 0000                                                                                                                                   | The state of the s |                 |
| ANTRAG AUF EIN NICHTEINWANDI                                                                                                                | ERUNGSVISUM                                                                                                                                                                                                                                                                                                                                                                                                                                                                                                                                                                                                                                                                                                                                                                                                                                                                                                                                                                                                                                                                                                                                                                                                                                                                                                                                                                                                                                                                                                                                                                                                                                                                                                                                                                                                                                                                                                                                                                                                                                                                                                                    | 31<br>06<br>361 |
| 1 MACHINAME (No.) IN Microposis and day appreciations offer in Drycksycholft in dec                                                         | Pelschennaum unserhelp jeder Frage aus<br>Bitte fredessjen für großichle Vesmerjag                                                                                                                                                                                                                                                                                                                                                                                                                                                                                                                                                                                                                                                                                                                                                                                                                                                                                                                                                                                                                                                                                                                                                                                                                                                                                                                                                                                                                                                                                                                                                                                                                                                                                                                                                                                                                                                                                                                                                                                                                                             | 951             |
| Binglshibh                                                                                                                                  | 8-18-2 MAX 8-1 MAX 8-2 MAX                                                                                                                                                                                                                                                                                                                                                                                                                                                                                                                                                                                                                                                                                                                                                                                                                                                                                                                                                                                                                                                                                                                                                                                                                                                                                                                                                                                                                                                                                                                                                                                                                                                                                                                                                                                                                                                                                                                                                                                                                                                                                                     |                 |
| 2 VORABAL rese - Renapsion - Mahama programmenter's FC Q 197 2 /                                                                            | OTHER Van Canadana                                                                                                                                                                                                                                                                                                                                                                                                                                                                                                                                                                                                                                                                                                                                                                                                                                                                                                                                                                                                                                                                                                                                                                                                                                                                                                                                                                                                                                                                                                                                                                                                                                                                                                                                                                                                                                                                                                                                                                                                                                                                                                             | -               |
| 3 90nd FIGE NAMEN (Celturisment Ordenonine, Kunditername and Passitorump)                                                                   | MULT OR SOURCE ASSESSMENT                                                                                                                                                                                                                                                                                                                                                                                                                                                                                                                                                                                                                                                                                                                                                                                                                                                                                                                                                                                                                                                                                                                                                                                                                                                                                                                                                                                                                                                                                                                                                                                                                                                                                                                                                                                                                                                                                                                                                                                                                                                                                                      | 7               |
| 4. GENERALDATUM (Top Moved John) If HEISEPASSACAMEN                                                                                         | MONTHS 7140                                                                                                                                                                                                                                                                                                                                                                                                                                                                                                                                                                                                                                                                                                                                                                                                                                                                                                                                                                                                                                                                                                                                                                                                                                                                                                                                                                                                                                                                                                                                                                                                                                                                                                                                                                                                                                                                                                                                                                                                                                                                                                                    | 33              |
| 01.05.19752 00085°243<br>5 010019011 0000000000000000000000000000                                                                           | LO CHECGO                                                                                                                                                                                                                                                                                                                                                                                                                                                                                                                                                                                                                                                                                                                                                                                                                                                                                                                                                                                                                                                                                                                                                                                                                                                                                                                                                                                                                                                                                                                                                                                                                                                                                                                                                                                                                                                                                                                                                                                                                                                                                                                      | 12              |
| Statil. Blantoniard Mesod Limbry Spage (Top., Moral), July )                                                                                | ISSUE REFUED I                                                                                                                                                                                                                                                                                                                                                                                                                                                                                                                                                                                                                                                                                                                                                                                                                                                                                                                                                                                                                                                                                                                                                                                                                                                                                                                                                                                                                                                                                                                                                                                                                                                                                                                                                                                                                                                                                                                                                                                                                                                                                                                 |                 |
| Hadramout - Yenen 12.11.1994                                                                                                                | 21/10                                                                                                                                                                                                                                                                                                                                                                                                                                                                                                                                                                                                                                                                                                                                                                                                                                                                                                                                                                                                                                                                                                                                                                                                                                                                                                                                                                                                                                                                                                                                                                                                                                                                                                                                                                                                                                                                                                                                                                                                                                                                                                                          | 34              |
| Minarotch (Treatmone, amb                                                                                                                   | UNDER SEC. INA<br>RESUSAL REVIEWED BY                                                                                                                                                                                                                                                                                                                                                                                                                                                                                                                                                                                                                                                                                                                                                                                                                                                                                                                                                                                                                                                                                                                                                                                                                                                                                                                                                                                                                                                                                                                                                                                                                                                                                                                                                                                                                                                                                                                                                                                                                                                                                          | -               |
| 12 M-UNITO SON 12.14-2003                                                                                                                   | 1, A                                                                                                                                                                                                                                                                                                                                                                                                                                                                                                                                                                                                                                                                                                                                                                                                                                                                                                                                                                                                                                                                                                                                                                                                                                                                                                                                                                                                                                                                                                                                                                                                                                                                                                                                                                                                                                                                                                                                                                                                                                                                                                                           |                 |
| To Letzt- Heller ACO 32181 HH                                                                                                               | Brd teneral                                                                                                                                                                                                                                                                                                                                                                                                                                                                                                                                                                                                                                                                                                                                                                                                                                                                                                                                                                                                                                                                                                                                                                                                                                                                                                                                                                                                                                                                                                                                                                                                                                                                                                                                                                                                                                                                                                                                                                                                                                                                                                                    |                 |
| UNE Hamburg                                                                                                                                 | in Sugard P                                                                                                                                                                                                                                                                                                                                                                                                                                                                                                                                                                                                                                                                                                                                                                                                                                                                                                                                                                                                                                                                                                                                                                                                                                                                                                                                                                                                                                                                                                                                                                                                                                                                                                                                                                                                                                                                                                                                                                                                                                                                                                                    | -               |
| 040-11899043 DEBONNER                                                                                                                       | Du El Do hele                                                                                                                                                                                                                                                                                                                                                                                                                                                                                                                                                                                                                                                                                                                                                                                                                                                                                                                                                                                                                                                                                                                                                                                                                                                                                                                                                                                                                                                                                                                                                                                                                                                                                                                                                                                                                                                                                                                                                                                                                                                                                                                  | -               |
| SCHWARE SCHWARE STRANGE                                                                                                                     | K-1 720010 000                                                                                                                                                                                                                                                                                                                                                                                                                                                                                                                                                                                                                                                                                                                                                                                                                                                                                                                                                                                                                                                                                                                                                                                                                                                                                                                                                                                                                                                                                                                                                                                                                                                                                                                                                                                                                                                                                                                                                                                                                                                                                                                 | -               |
| H GROSE IT BELONDED STRAFF OFFI                                                                                                             | ( Park )                                                                                                                                                                                                                                                                                                                                                                                                                                                                                                                                                                                                                                                                                                                                                                                                                                                                                                                                                                                                                                                                                                                                                                                                                                                                                                                                                                                                                                                                                                                                                                                                                                                                                                                                                                                                                                                                                                                                                                                                                                                                                                                       | -               |
| 18 THAUDITHID                                                                                                                               | 7 John Docusator                                                                                                                                                                                                                                                                                                                                                                                                                                                                                                                                                                                                                                                                                                                                                                                                                                                                                                                                                                                                                                                                                                                                                                                                                                                                                                                                                                                                                                                                                                                                                                                                                                                                                                                                                                                                                                                                                                                                                                                                                                                                                                               | 1-              |
| © withhelded 15th leety □ services □ geogradites □ detention<br>removaline people bell beman, and the biselbengsheigheic bree Enqueroses an | 26 100 2001                                                                                                                                                                                                                                                                                                                                                                                                                                                                                                                                                                                                                                                                                                                                                                                                                                                                                                                                                                                                                                                                                                                                                                                                                                                                                                                                                                                                                                                                                                                                                                                                                                                                                                                                                                                                                                                                                                                                                                                                                                                                                                                    |                 |
| W strengelsermen                                                                                                                            | 24 BERLY COMPRESCRIPTION OF WAR THE P.                                                                                                                                                                                                                                                                                                                                                                                                                                                                                                                                                                                                                                                                                                                                                                                                                                                                                                                                                                                                                                                                                                                                                                                                                                                                                                                                                                                                                                                                                                                                                                                                                                                                                                                                                                                                                                                                                                                                                                                                                                                                                         | d-              |
| 1st sementes only and                                                                                                                       | British Bridge Steedent                                                                                                                                                                                                                                                                                                                                                                                                                                                                                                                                                                                                                                                                                                                                                                                                                                                                                                                                                                                                                                                                                                                                                                                                                                                                                                                                                                                                                                                                                                                                                                                                                                                                                                                                                                                                                                                                                                                                                                                                                                                                                                        | A 50            |
| 7 Jr Je Proper / Co. St. occes                                                                                                              | 25 WER REZAMET DIE RESCHONTENO                                                                                                                                                                                                                                                                                                                                                                                                                                                                                                                                                                                                                                                                                                                                                                                                                                                                                                                                                                                                                                                                                                                                                                                                                                                                                                                                                                                                                                                                                                                                                                                                                                                                                                                                                                                                                                                                                                                                                                                                                                                                                                 | 35.             |
| that in 3 gra.                                                                                                                              | Selbst standozier ?                                                                                                                                                                                                                                                                                                                                                                                                                                                                                                                                                                                                                                                                                                                                                                                                                                                                                                                                                                                                                                                                                                                                                                                                                                                                                                                                                                                                                                                                                                                                                                                                                                                                                                                                                                                                                                                                                                                                                                                                                                                                                                            | Æ               |
| Snown Kary 3/98 - 7/98                                                                                                                      | BTAAREN JA DEN VERRINGER                                                                                                                                                                                                                                                                                                                                                                                                                                                                                                                                                                                                                                                                                                                                                                                                                                                                                                                                                                                                                                                                                                                                                                                                                                                                                                                                                                                                                                                                                                                                                                                                                                                                                                                                                                                                                                                                                                                                                                                                                                                                                                       | 700             |
| 250.0                                                                                                                                       | ASDE HAISachussells and                                                                                                                                                                                                                                                                                                                                                                                                                                                                                                                                                                                                                                                                                                                                                                                                                                                                                                                                                                                                                                                                                                                                                                                                                                                                                                                                                                                                                                                                                                                                                                                                                                                                                                                                                                                                                                                                                                                                                                                                                                                                                                        | 149             |
| Uni Hbs. 7/99-7/00 WHOLING                                                                                                                  | TO SMECK COMPANIES                                                                                                                                                                                                                                                                                                                                                                                                                                                                                                                                                                                                                                                                                                                                                                                                                                                                                                                                                                                                                                                                                                                                                                                                                                                                                                                                                                                                                                                                                                                                                                                                                                                                                                                                                                                                                                                                                                                                                                                                                                                                                                             | 72              |
| INTERVIEW 38.                                                                                                                               | Tourtimus                                                                                                                                                                                                                                                                                                                                                                                                                                                                                                                                                                                                                                                                                                                                                                                                                                                                                                                                                                                                                                                                                                                                                                                                                                                                                                                                                                                                                                                                                                                                                                                                                                                                                                                                                                                                                                                                                                                                                                                                                                                                                                                      | $\vdash$        |
| INTERVIEW 3 graft                                                                                                                           | Ende Jane 2000                                                                                                                                                                                                                                                                                                                                                                                                                                                                                                                                                                                                                                                                                                                                                                                                                                                                                                                                                                                                                                                                                                                                                                                                                                                                                                                                                                                                                                                                                                                                                                                                                                                                                                                                                                                                                                                                                                                                                                                                                                                                                                                 | 1 .             |
| 2 m2 man                                                                                                                                    | 29 DAJER DES BEABSICHTIGTEN<br>AUFENTHALTS                                                                                                                                                                                                                                                                                                                                                                                                                                                                                                                                                                                                                                                                                                                                                                                                                                                                                                                                                                                                                                                                                                                                                                                                                                                                                                                                                                                                                                                                                                                                                                                                                                                                                                                                                                                                                                                                                                                                                                                                                                                                                     | 2 1             |
| Finances! 10 Sys                                                                                                                            | 6 - 9 WINGHEST                                                                                                                                                                                                                                                                                                                                                                                                                                                                                                                                                                                                                                                                                                                                                                                                                                                                                                                                                                                                                                                                                                                                                                                                                                                                                                                                                                                                                                                                                                                                                                                                                                                                                                                                                                                                                                                                                                                                                                                                                                                                                                                 | 1 4             |
| Who disiting! Bade &                                                                                                                        | VERENOGTEN STAATENP                                                                                                                                                                                                                                                                                                                                                                                                                                                                                                                                                                                                                                                                                                                                                                                                                                                                                                                                                                                                                                                                                                                                                                                                                                                                                                                                                                                                                                                                                                                                                                                                                                                                                                                                                                                                                                                                                                                                                                                                                                                                                                            | ``              |
| Torth to the Contragno                                                                                                                      | TI JH Warn?                                                                                                                                                                                                                                                                                                                                                                                                                                                                                                                                                                                                                                                                                                                                                                                                                                                                                                                                                                                                                                                                                                                                                                                                                                                                                                                                                                                                                                                                                                                                                                                                                                                                                                                                                                                                                                                                                                                                                                                                                                                                                                                    | \$ 1            |
| Jordan                                                                                                                                      | Web large?                                                                                                                                                                                                                                                                                                                                                                                                                                                                                                                                                                                                                                                                                                                                                                                                                                                                                                                                                                                                                                                                                                                                                                                                                                                                                                                                                                                                                                                                                                                                                                                                                                                                                                                                                                                                                                                                                                                                                                                                                                                                                                                     | Chry            |
| h .                                                                                                                                         |                                                                                                                                                                                                                                                                                                                                                                                                                                                                                                                                                                                                                                                                                                                                                                                                                                                                                                                                                                                                                                                                                                                                                                                                                                                                                                                                                                                                                                                                                                                                                                                                                                                                                                                                                                                                                                                                                                                                                                                                                                                                                                                                |                 |
| San Aller and de an                                                                                                                         | I                                                                                                                                                                                                                                                                                                                                                                                                                                                                                                                                                                                                                                                                                                                                                                                                                                                                                                                                                                                                                                                                                                                                                                                                                                                                                                                                                                                                                                                                                                                                                                                                                                                                                                                                                                                                                                                                                                                                                                                                                                                                                                                              |                 |
| See offen appliea                                                                                                                           | nm                                                                                                                                                                                                                                                                                                                                                                                                                                                                                                                                                                                                                                                                                                                                                                                                                                                                                                                                                                                                                                                                                                                                                                                                                                                                                                                                                                                                                                                                                                                                                                                                                                                                                                                                                                                                                                                                                                                                                                                                                                                                                                                             |                 |
| 11.0                                                                                                                                        |                                                                                                                                                                                                                                                                                                                                                                                                                                                                                                                                                                                                                                                                                                                                                                                                                                                                                                                                                                                                                                                                                                                                                                                                                                                                                                                                                                                                                                                                                                                                                                                                                                                                                                                                                                                                                                                                                                                                                                                                                                                                                                                                |                 |
| #9 #11                                                                                                                                      |                                                                                                                                                                                                                                                                                                                                                                                                                                                                                                                                                                                                                                                                                                                                                                                                                                                                                                                                                                                                                                                                                                                                                                                                                                                                                                                                                                                                                                                                                                                                                                                                                                                                                                                                                                                                                                                                                                                                                                                                                                                                                                                                |                 |
| - 1 / -W 11                                                                                                                                 |                                                                                                                                                                                                                                                                                                                                                                                                                                                                                                                                                                                                                                                                                                                                                                                                                                                                                                                                                                                                                                                                                                                                                                                                                                                                                                                                                                                                                                                                                                                                                                                                                                                                                                                                                                                                                                                                                                                                                                                                                                                                                                                                |                 |